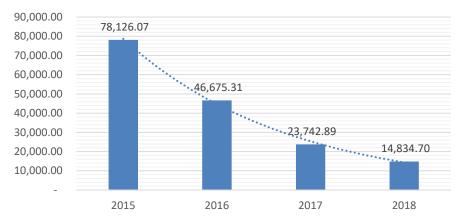

| 500               |                                 |
| b. | Yearly Average Computer being Operated Beyond Normal Working Hours for New Software Installation Purposes ( 1 unit : 5 software)      | 3 hour / unit     |                                 |
| c. | Total Hours Computers being Operated<br>Beyond Normal Working Hours for New<br>Software Installation Purposes in a Year:<br>(a) x (b) | 1,500 hour        |                                 |
| d. | Hourly Maintenance Cost for a Unit of Computer                                                                                        | RM 10.00/<br>hour | (c) * (d)<br>= <b>15,000.00</b> |

# Opportunity Cost To Be Saved (2)



### Overtime By Year (RM)



\* Overtime starting 2015 until August 2018



# Opportunity Cost To Be Saved (3)



|    | Estimated cost for utility (M&E)                                                                                                                       | Detail                | Amount (RM)                            |
|----|--------------------------------------------------------------------------------------------------------------------------------------------------------|-----------------------|----------------------------------------|
| a. | Total Hours Computers being Operated Beyond Normal Working Hours for Maintenance Purposes in a Year (1) + New Software Installation Purposes in a Year | 3,000                 |                                        |
| b. | Estimated area for 1 computer l