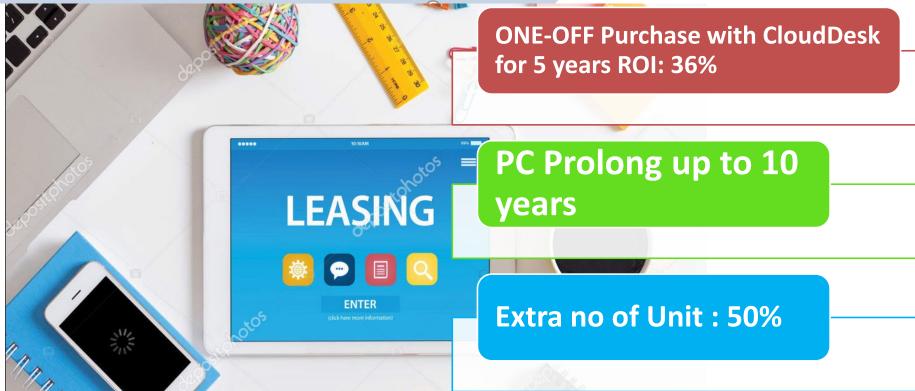

# NEXT USIM CLOUDDESK INITIATIVE COMPUTER LAB MAINTENANCE : LEASING VS ONE-OFF

\* Study based on 300 unit@ R5,8GB RAM