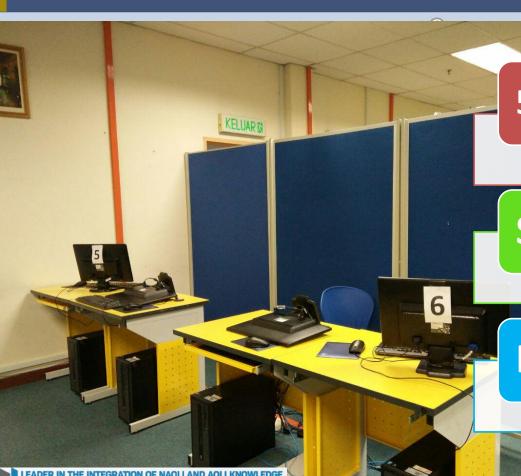

### **LEGACY PC**

Legacy PC at computer lab does not support for teaching & learning (T&L) environment

**Operation cost** on maintaining computer lab is quite high

### **SOFTWARE COMPATIBILITY**

Operating system (OS) upgrading does not support teaching & learning (T&L) software

T&L software that works with many different client computers to load institutionally licensed applications on student-owned machines.

### **SOFTWARE UTILIZATION**

No central management system to monitor and audit the teaching & learning (T&L) **software utilization** 