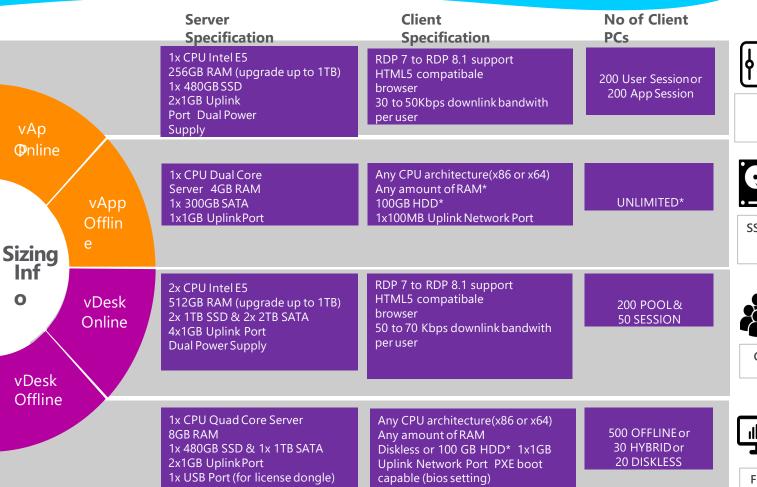

# **Specification Details**

Custom sizing will be provided based on request

SSD is recommended for High IOPS giving 10 times throughput

Clouddesk Licensing will be based on number of users OR devices

Future license expansion is covered during hardware sizing