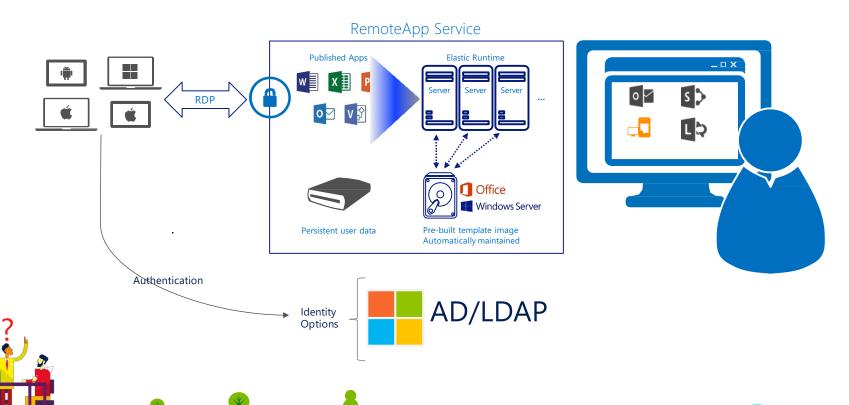

# **VDI**

Virtual desktop infrastructure (VDI) is the practice of hosting the OS + APP within a virtual machine (VM) running on a centralized server.

Server Machine

Client Machine

vDesk is a desktop management whereby the client can be managed through a single application.

All operating systems, application software, policies and data are stored centrally in server.

# vApp