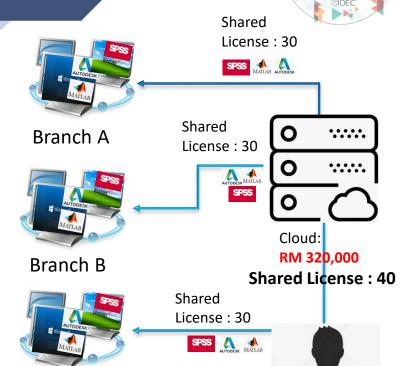

# Scenario: Flexibility of Computer Lab between Branch (Vapps)

Branch A: **RM 320,000** 

Branch B: **RM 320,000** 

Branch C: **TOTAL COST: RM 320,000 RM 960,000** 

- Increase software utilization
- No more static OS + Apps; transferable
- Lessen the number of T&L software to be purchased
- T&L software ready to be used anywhere & anytime
- Record & report leads to wise decision making
- Student can access T&L software online/offline mode from BYOD which support virtual lab

**COST SAVING:** 

RM 640,000

Branch C

**Traditional Computer Lab** 