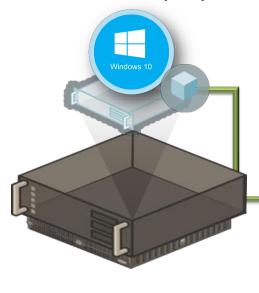

# **VDI**

Virtual desktop infrastructure (VDI) is the practice of hosting the OS + APP within a virtual machine (VM) running on a centralized server.

Server Machine

Client Machine

vDesk is a desktop management whereby the client can be managed through a single application.

All operating systems, application software, policies and data are stored centrally in server.