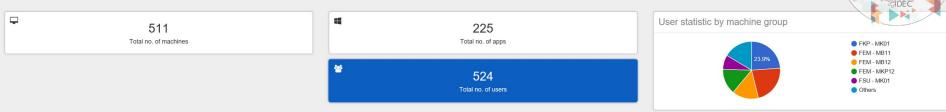

### Dashboard

### Application Usage Statistic

### Machine Usage Statistic

# Machine Inventory

**≛** Import from CSV

Search all columns Keywords

Submit

Showing 1 to 10 of 511 entries.

| Machine Name                       | Serial Number | MAC Address  | Model                              | os                                  | Machine Group | Year Bought |
|------------------------------------|---------------|--------------|------------------------------------|-------------------------------------|---------------|-------------|
| MB11-00<br>(Default name: MB11-00) | SGH945PRFW    | 18A905167B28 | HP Compaq dc7900 Small Form Factor | Microsoft Windows 7 Professional    | FEM - MB11    | 2009        |
| MB11-01<br>(Default name: MB11-01) | SGH945PRCV    | 18A905167B82 | HP Compaq dc7900 Small Form Factor | Microsoft Windows 7<br>Professional | FEM - MB11    | 2009        |
| MB11-02<br>(Default name: MB11-02) | SGH945PRFS    | 18A90519867C | HP Compaq dc7900 Small Form Factor | Microsoft Windows 7 Professional    | FEM - MB11    | 2009        |
| MB11-03<br>(Default name: MB11-03) | SGH945PRFQ    | 18A905198673 | HP Compaq dc7900 Small Form Factor | Microsoft Windows 7<br>Professional | FEM - MB11    | 2009        |
| MB11-04<br>(Default name: MB11-04) | SGH945PRFK    | 0026554921F0 | HP Compaq dc7900 Small Form Factor | Microsoft Windows 7<br>Professional | FEM - MB11    | 2009        |
| MB11-05<br>(Default name: MB11-05) | SGH945PRCM    | 18A905198698 | HP Compaq dc7900 Small Form Factor | Microsoft Windows 7<br>Professional | FEM - MB11    | 2009        |
| MB11-06<br>(Default name: MB11-06) | SGH945PRF8    | 0026554921F5 | HP Compaq dc7900 Small Form Factor | Microsoft Windows 7<br>Professional | FEM - MB11    | 2009        |
| MB11-07<br>(Default name: MB11-07) | SGH945PRDM    | 18A9051986B4 | HP Compaq dc7900 Small Form Factor | Microsoft Windows 7<br>Professional | FEM - MB11    | 2009        |
| MB11-08<br>(Default name: MB11-08) | SGH945PRDJ    | 18A90519AB25 | HP Compaq dc7900 Small Form Factor | Microsoft Windows 7 Professional    | FEM - MB11    | 2009        |
| MB11-09<br>(Default name: MB11-09) | SGH945PRC9    | 0026554921E8 | HP Compaq dc7900 Small Form Factor | Microsoft Windows 7<br>Professional | FEM - MB11    | 2009        |
|                                    |               |              |                                    |                                     |               |             |