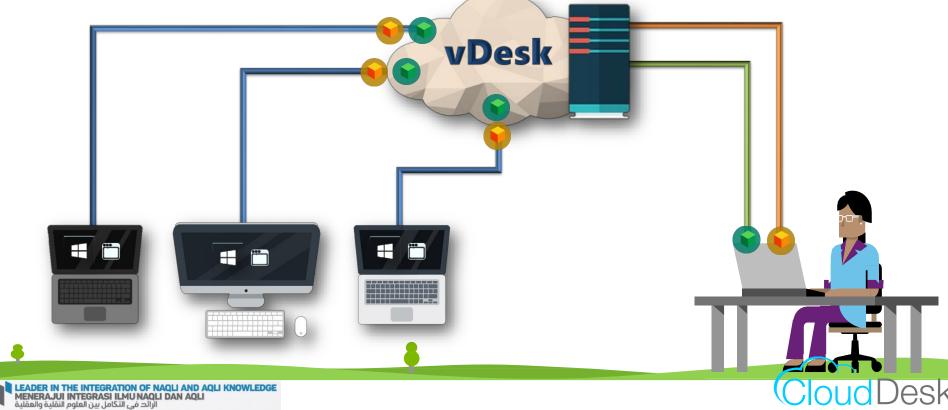

# **VDI**

Virtual desktop infrastructure (VDI) is the practice of hosting the OS + APP within a virtual machine (VM) running on a centralized server.

Server Machine

Client Machine

vDesk is a desktop management whereby the client can be managed through a single application.

All operating systems, application software, policies and data are stored centrally in server.