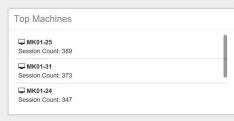

# Machine Inventory

**≛** Import from CSV

Search all columns Keywords

Submit

Showing 1 to 10 of 511 entries.

| Machine Name                       | Serial Number | MAC Address  | Model                              | os                                  | Machine Group | Year Bought |
|------------------------------------|---------------|--------------|------------------------------------|-------------------------------------|---------------|-------------|
| MB11-00<br>(Default name: MB11-00) | SGH945PRFW    | 18A905167B28 | HP Compaq dc7900 Small Form Factor | Microsoft Windows 7 Professional    | FEM - MB11    | 2009        |
| MB11-01<br>(Default name: MB11-01) | SGH945PRCV    | 18A905167B82 | HP Compaq dc7900 Small Form Factor | Microsoft Windows 7<br>Professional | FEM - MB11    | 2009        |
| MB11-02<br>(Default name: MB11-02) | SGH945PRFS    | 18A90519867C | HP Compaq dc7900 Small Form Factor | Microsoft Windows 7 Professional    | FEM - MB11    | 2009        |
| MB11-03<br>(Default name: MB11-03) | SGH945PRFQ    | 18A905198673 | HP Compaq dc7900 Small Form Factor | Microsoft Windows 7<br>Professional | FEM - MB11    | 2009        |
| MB11-04<br>(Default name: MB11-04) | SGH945PRFK    | 0026554921F0 | HP Compaq dc7900 Small Form Factor | Microsoft Windows 7<br>Professional | FEM - MB11    | 2009        |
| MB11-05<br>(Default name: MB11-05) | SGH945PRCM    | 18A905198698 | HP Compaq dc7900 Small Form Factor | Microsoft Windows 7<br>Professional | FEM - MB11    | 2009        |
| MB11-06<br>(Default name: MB11-06) | SGH945PRF8    | 0026554921F5 | HP Compaq dc7900 Small Form Factor | Microsoft Windows 7<br>Professional | FEM - MB11    | 2009        |
| MB11-07<br>(Default name: MB11-07) | SGH945PRDM    | 18A9051986B4 | HP Compaq dc7900 Small Form Factor | Microsoft Windows 7<br>Professional | FEM - MB11    | 2009        |
| MB11-08<br>(Default name: MB11-08) | SGH945PRDJ    | 18A90519AB25 | HP Compaq dc7900 Small Form Factor | Microsoft Windows 7 Professional    | FEM - MB11    | 2009        |
| MB11-09<br>(Default name: MB11-09) | SGH945PRC9    | 0026554921E8 | HP Compaq dc7900 Small Form Factor | Microsoft Windows 7<br>Professional | FEM - MB11    | 2009        |
|                                    |               |              |                                    |                                     |               |             |