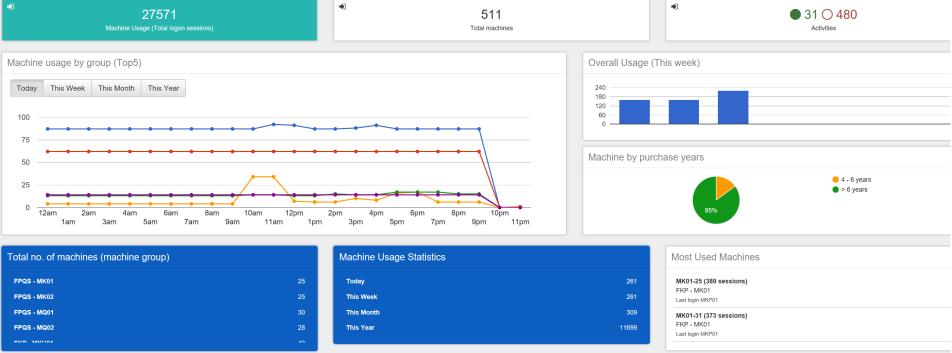

### Dashboard

### Application Usage Statistic

### Machine Usage Statistic

# Machine Inventory

**≛** Import from CSV

Search all columns Keywords

Submit

Showing 1 to 10 of 511 entries.

| Machine Name                       | Serial Number | MAC Address  | Model                              | os                                  | Machine Group | Year Bought |
|------------------------------------|---------------|--------------|------------------------------------|-------------------------------------|---------------|-------------|
| MB11-00<br>(Default name: MB11-00) | SGH945PRFW    | 18A905167B28 | HP Compaq dc7900 Small Form Factor | Microsoft Windows 7 Professional    | FEM - MB11    | 2009        |
| MB11-01<br>(Default name: MB11-01) | SGH945PRCV    | 18A905167B82 | HP Compaq dc7900 Small Form Factor | Microsoft Windows 7<br>Professional | FEM - MB11    | 2009        |
| MB11-02<br>(Default name: MB11-02) | SGH945PRFS    | 18A90519867C | HP Compaq dc7900 Small Form Factor | Microsoft Windows 7 Professional    | FEM - MB11    | 2009        |
| MB11-03<br>(Default name: MB11-03) | SGH945PRFQ    | 18A905198673 | HP Compaq dc7900 Small Form Factor | Microsoft Windows 7<br>Professional | FEM - MB11    | 2009        |
| MB11-04<br>(Default name: MB11-04) | SGH945PRFK    | 0026554921F0 | HP Compaq dc7900 Small Form Factor | Microsoft Windows 7<br>Professional | FEM - MB11    | 2009        |
| MB11-05<br>(Default name: MB11-05) | SGH945PRCM    | 18A905198698 | HP Compaq dc7900 Small Form Factor | Microsoft Windows 7<br>Professional | FEM - MB11    | 2009        |
| MB11-06<br>(Default name: MB11-06) | SGH945PRF8    | 0026554921F5 | HP Compaq dc7900 Small Form Factor | Microsoft Windows 7<br>Professional | FEM - MB11    | 2009        |
| MB11-07<br>(Default name: MB11-07) | SGH945PRDM    | 18A9051986B4 | HP Compaq dc7900 Small Form Factor | Microsoft Windows 7<br>Professional | FEM - MB11    | 2009        |
| MB11-08<br>(Default name: MB11-08) | SGH945PRDJ    | 18A90519AB25 | HP Compaq dc7900 Small Form Factor | Microsoft Windows 7 Professional    | FEM - MB11    | 2009        |
| MB11-09<br>(Default name: MB11-09) | SGH945PRC9    | 0026554921E8 | HP Compaq dc7900 Small Form Factor | Microsoft Windows 7<br>Professional | FEM - MB11    | 2009        |
|                                    |               |              |                                    |                                     |               |             |